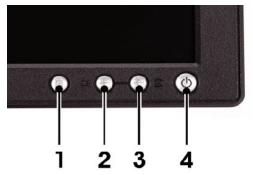

## **Front View**

- 1 Menu selection button
- 2 Brightness Contrast / Down(-) button
- 3 Auto-Adjust / Up(+) button
- 4 Power On/Off button with LED indicator

Security lock slot

2 Dell Soundbar mounting brackets